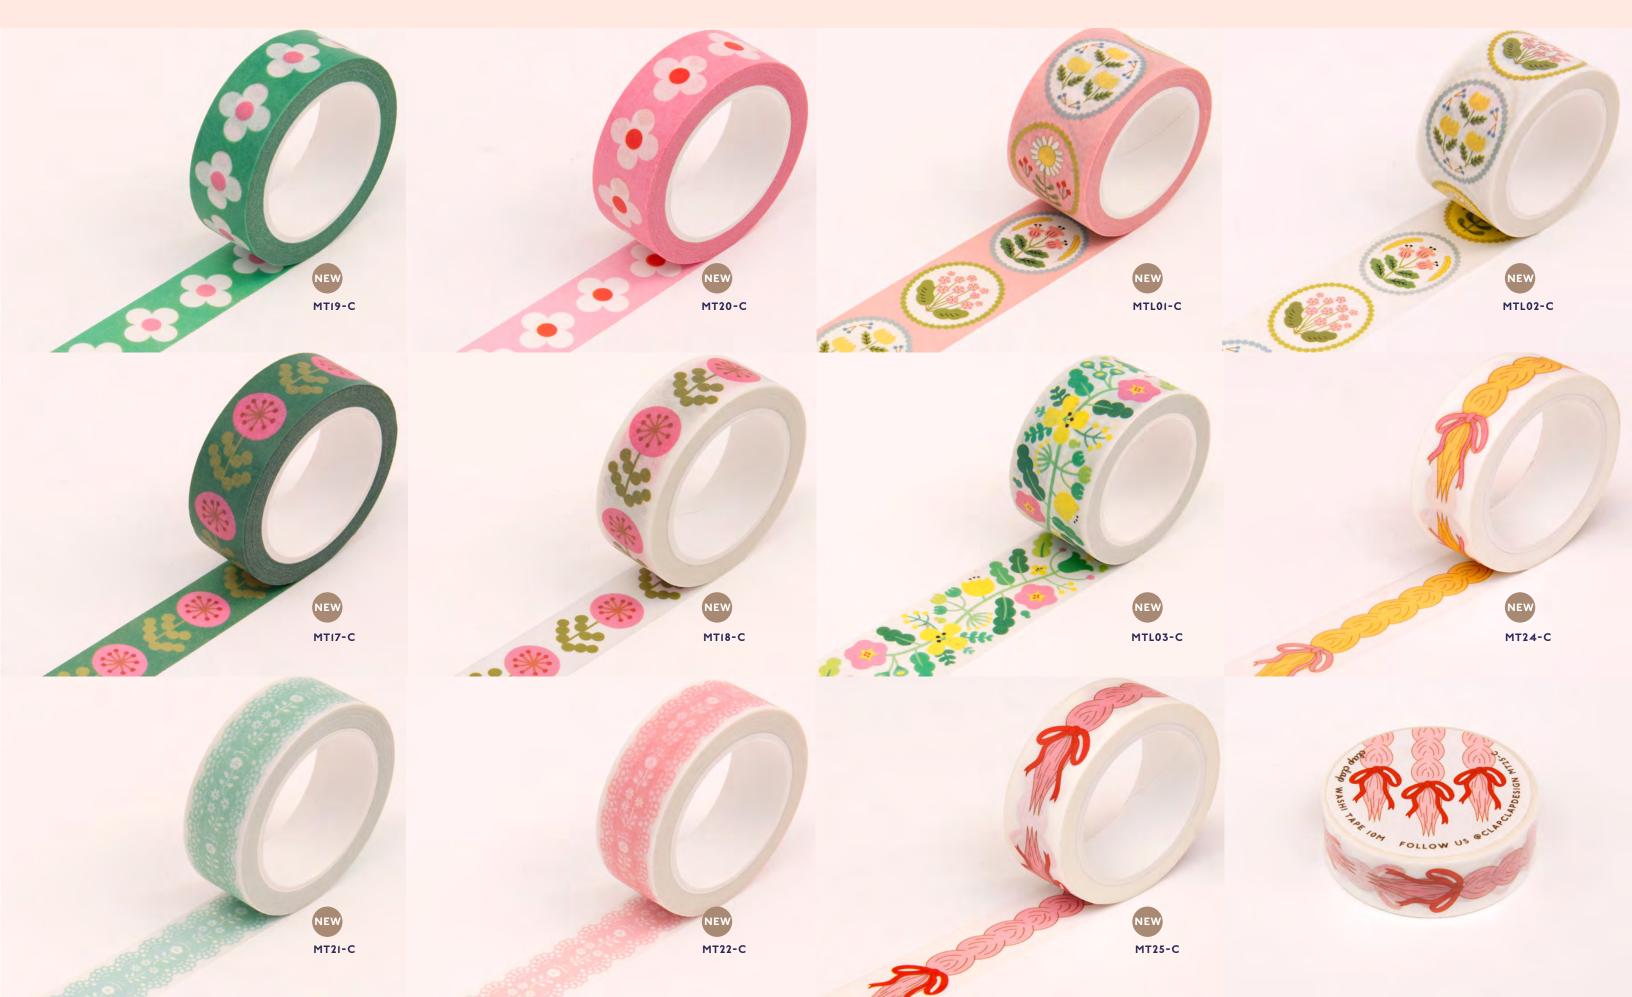

15MM

STICKERS SINGLE STICKER \$2.25 6 EA MIN.

\$3

- OPENING ORDER MINIMUM OF \$150.00
- RE-ORDER MINIMUM OF \$100.00

WASHI TAPES

- SHIPPING CHARGES ADDED TO EACH ORDER.
- PRICES AND PRODUCT SPECS SUBJECT TO CHANGE WITHOUT NOTICE