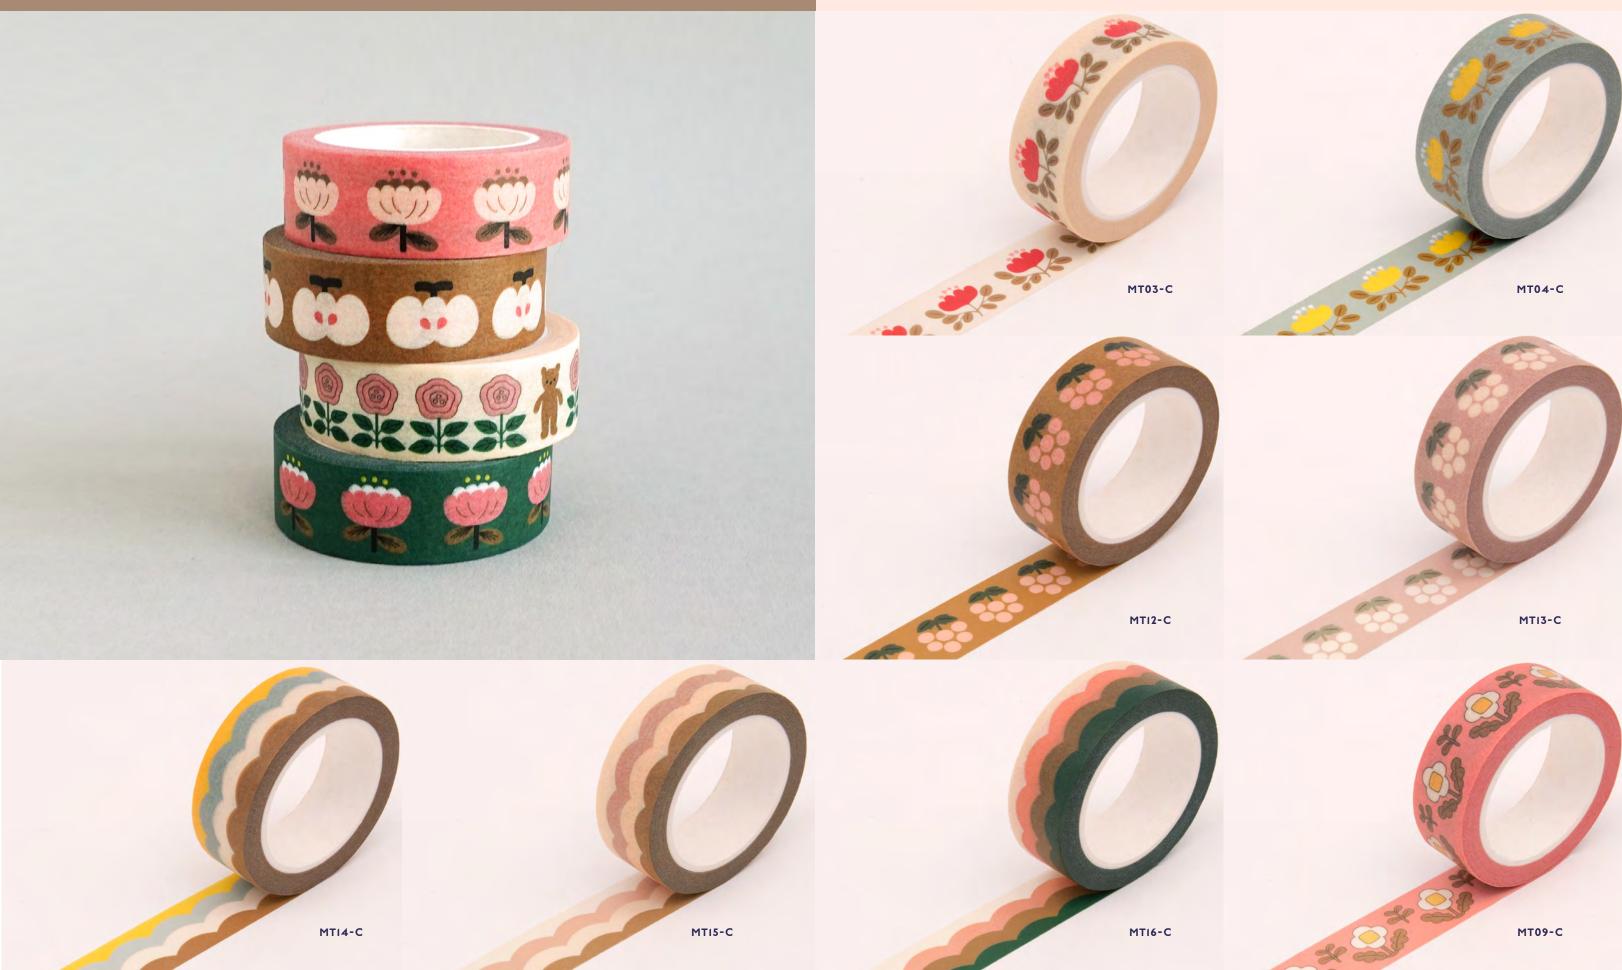

15MM

STICKERS SINGLE STICKER \$2.25 6 EA MIN.

\$3

- OPENING ORDER MINIMUM OF \$150.00
- RE-ORDER MINIMUM OF \$100.00

WASHI TAPES

- SHIPPING CHARGES ADDED TO EACH ORDER.
- PRICES AND PRODUCT SPECS SUBJECT TO CHANGE WITHOUT NOTICE