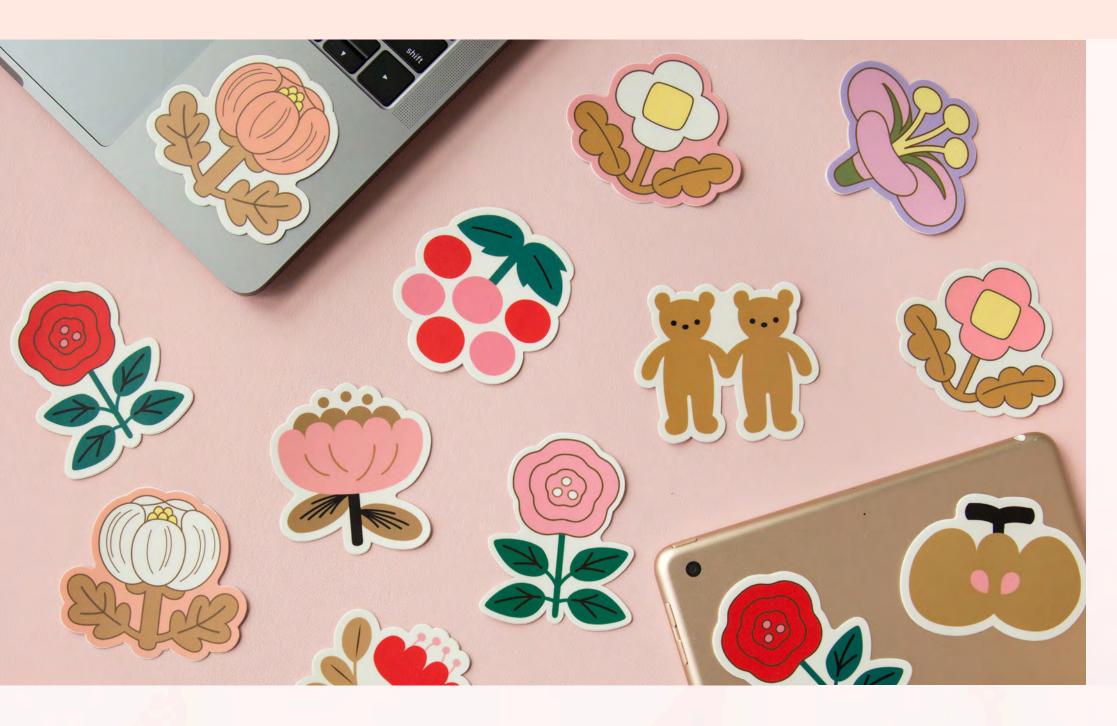

N14





N08



N09







Gold Foil Stamped Smooth finished soft cover 80 lb Text Flaps for marking pages Pur binding



Gold silk screened Smooth finished soft cover Foil stamped 80 lb Text Flaps for marking pages

## OPEN-DATED PAGES

- Start your plan at any time filling in the dates as you go
- Weekly, monthly and yearly pages
- 58 grid pages









MARGOT PASSPORT HOLDER

4 x 5.75 x 0.5(h)"3 Inner PocketsSilk Screen Printed

on Cotton



FC02-C







FB01M-C

# MARGOT DOPP KIT

- 7 x 3 x 4(h)"
- I Inner Pocket - Inner Lining
- Silk Screen Printed on Cotton



FB02M-C









FA0IM-C

- 7 x 5.5 x 0.25(h)"
- Inner Lining
- Silk Screen Printed
on Cotton

MARGOT POUCH



FA02M-C























STK04



STK06 STK02 STK03

STK10

# WATERPFOOF VINYL STICKERS

















STK14 STK11 STK09 STK15 STK08 STK13







## **HOW TO ORDER**

#### ORDERING ONLINE :

clapclapdesign.com (wholesale webstore)

#### ORDERING BY EMAIL:

info@clapclapdesign.com

- Opening order minimum of \$150.00
- Re-order minimum of \$100.00 (Online: \$150)

# CONTACT

#### CLAP CLAP

OFFICE: 530 S Hewitt St. #324, Los Angeles, CA 90013, United States WAREHOUSE: II6 E Holt St. Burlington, NC 27217, United States +1-213-262-9899 info@clapclapdesign.com www.clapclapdesign.com

#### PRICING GREETING CARDS SINGLE CARD \$2.75 6 EA MIN. BOXED SET OF 8 \$11 4 EA MIN. NOTEBOOKS REGULAR \$8.50 4 EA MIN. POCKET \$4 4 EA MIN. PLANNERS 4 EA MIN. BLOSSOM GOLD \$12

I EA MIN.

6 EA MIN.

WRAPPING PAPER 12 FLAT SHEETS \$30 3 SHEETS ROLLED \$5.50 4 EA MIN. ACCESSORIES PASSPORT CASE \$1