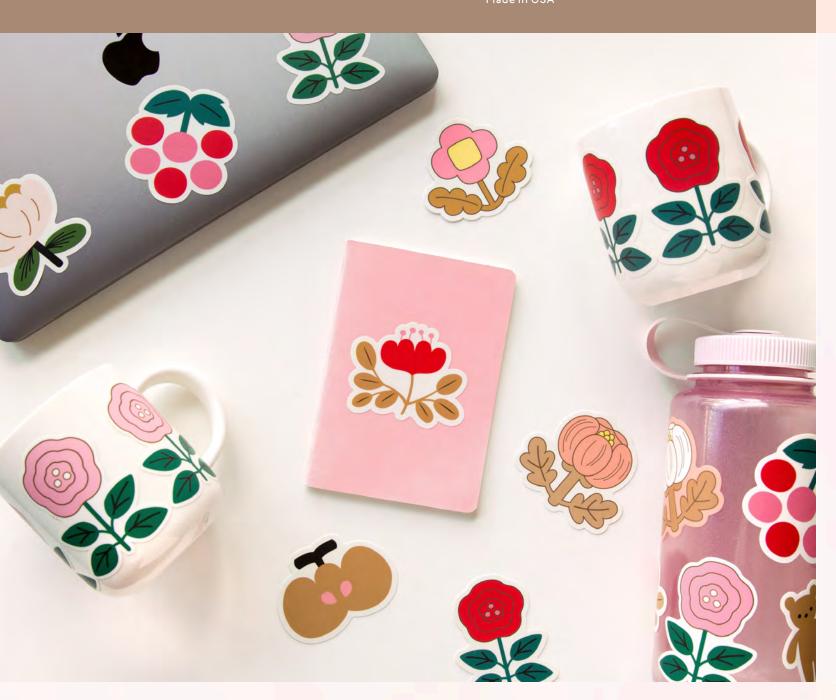

# WATERPFOOF VINYL STICKERS

STK14 STK11 STK09 STK15 STK08 STK13

15MM

STICKERS SINGLE STICKER \$2.25 6 EA MIN.

\$3

- OPENING ORDER MINIMUM OF \$150.00
- RE-ORDER MINIMUM OF \$100.00

WASHI TAPES

- SHIPPING CHARGES ADDED TO EACH ORDER.
- PRICES AND PRODUCT SPECS SUBJECT TO CHANGE WITHOUT NOTICE