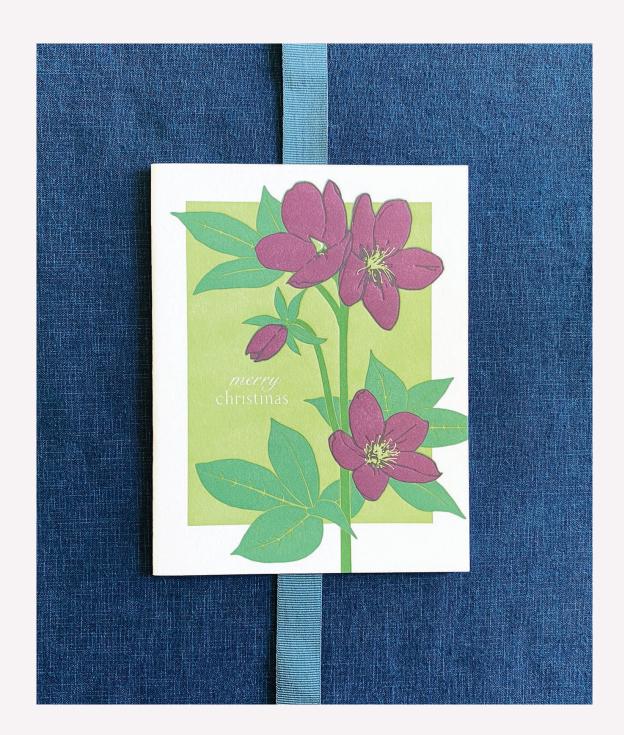

#### Lenten Rose Christmas

A2, folded card / GC-109 Box set of (6) / GC-109-B

Snowberry Christmas

A2, folded card / GC-108 Box set of (6) / GC-108-B

Modern Wreath Holiday

A2, folded card / GC-039 Box set of (6) / GC-039-B