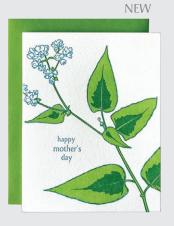

# mother / father

Rose Frame Mom

A2, folded card / GC-027

Persicaria Mother's Day

A2, folded card / GC-097

Foliage Bouquet Mom

A2, folded card / GC-044

Oak Leaf Dad