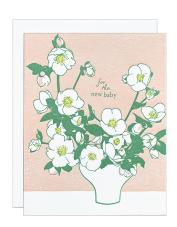

A2, folded card / GC-119 Box set of (6) / GC-119-B

Branch Silhouette Holiday

A2, folded card / GC-120 Box set of (6) / GC-120-B

Dahlia Sprawl Grow Wild

A2, folded card / GC-123

Hellebore Blossoms Baby

A2, folded card / GC-118