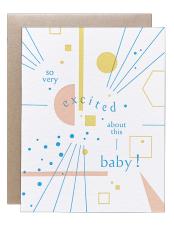

n as hand drawings which are ultimately printed by hand on an antique letterpress. I love the tactility of the letterpress process and print on heavyweight cotton paper for the luxurious look and feel - as well as the environmental benefits of using tree-free paper made from reclaimed fibers that would otherwise be discarded by the cotton industry.





# navy midnight press



Seaweed Flower Birthday

A2, folded card / GC-122





Seaweed Flower Blank

A2, folded card / GC-121



Dahlia Sprawl Birthday

A2, folded card / GC-116



Berry Bouquet Holiday

A2, folded card / GC-119 Box set of (6) / GC-119-B



Branch Silhouette Holiday

A2, folded card / GC-120 Box set of (6) / GC-120-B



Dahlia Sprawl Grow Wild

A2, folded card / GC-123



Hellebore Blossoms Baby

A2, folded card / GC-118



So Excited Baby



# navy midnight press



Bright Bouquet Birthday

A2, folded card / GC-110



Zinnia Sunshine

A2, folded card / GC-115



Zinnia Birthday

A2, folded card / GC-114





Cosmos Blank - Terra Cotta

A2, folded card / GC-112



Cosmos Blank - Plum

A2, folded card / GC-113



**Blush Bouquet Wedding** 

# birthday



Anemone Birthday

A2, folded card / GC-071



Twist Bouquet Birthday

A2, folded card / GC-089



Forget Me Not Birthday

A2, folded card / GC-102



Ric Rac Cactus Birthday

A2, folded card / GC-100



Kumquat Birthday

A2, folded card / GC-080



Bird of Paradise Birthday

A2, folded card / GC-062



Fillmore Swirl Birthday

A2, folded card / GC-054



Lily Pond Birthday

A2, folded card / GC-070



Bougainvillea Birthday

A2, folded card / GC-069



Geran